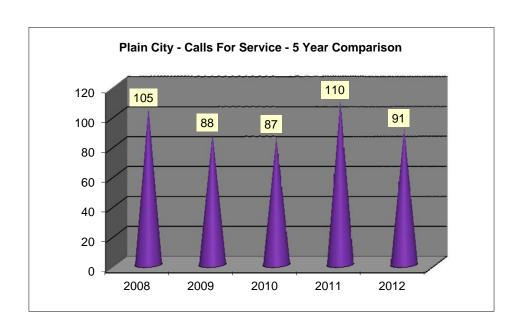

## PLAIN CITY \*CALLS FOR SERVICE FOR THE MONTH OF FEBRUARY 2012

| *Calls tha | t were | received | at our c | lispatch | center | and offic | ers were dispatched out |
|------------|--------|----------|----------|----------|--------|-----------|-------------------------|
| 10         | 5      | 88       | 87       | 7        | 110    | 91        |                         |
| 200        | 8      | 2009     | 2010     | ) 2      | 2011   | 2012      | 1                       |