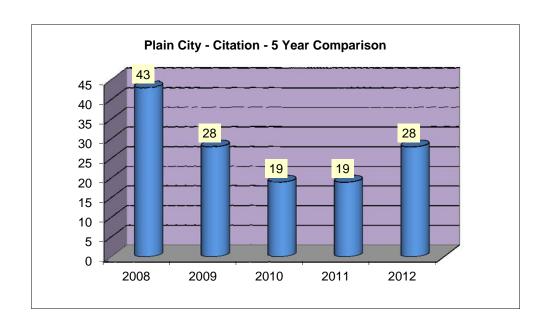

## PLAIN CITY CITATION 5 YEAR COMPARISON FOR THE MONTH OF FEBRUARY - 2012

| 43   | 28   | 19   | 19   | 28   |
|------|------|------|------|------|
| 2008 | 2009 | 2010 | 2011 | 2012 |